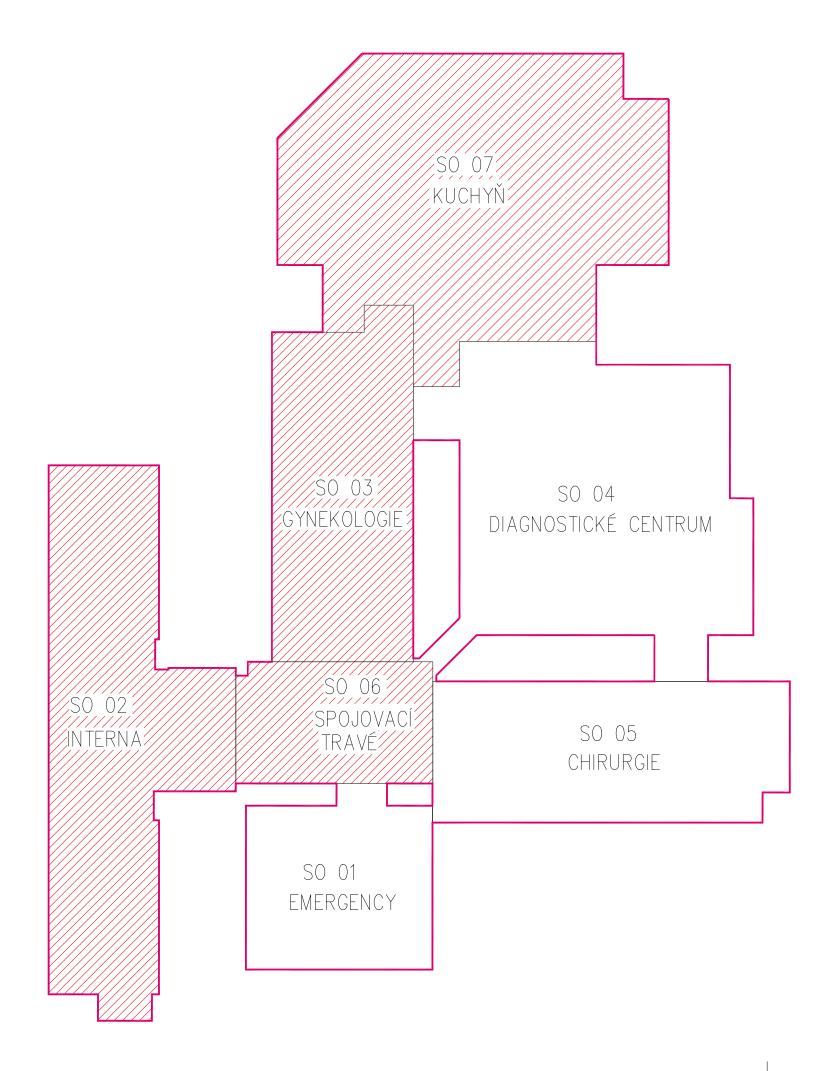

## PŮDORYSNÉ SCHÉMA M 1 : 500

## LEGENDA

DOTČENÝ OBJEKT SO 02, SO 03, SO 06 a SO 07

Jeli v dokumentaci definován nějaký konkrétní výrobek nebo technologie, má se za to, že je tím definován minimální požadovaný standart a v nabídce může být nahrazen i výrobkem, nebo technologií srovnatelnou.